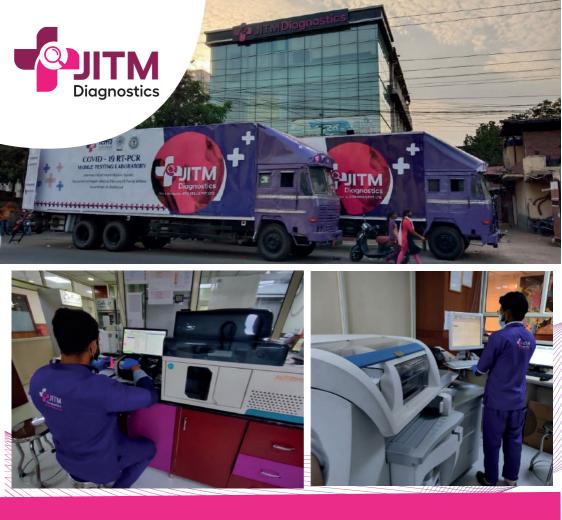

### Jharkhand introduces 5 mobile RT-PCR testing vans

The Jharkhand Rural Health Mission in association with the Delhi-based JITM Skills Pvt. Ltd launched five mobile RT-PCR test laboratories in the state on Saturday.