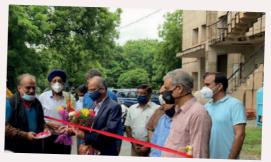

### COVID-19 Testing Facility Set Up At IIT Delhi

Indian Institute of Technology (IIT Delhi) has set up a COVID-19 testing facility at its campus. JITM Skills Pvt. Ltd. is offering RT-PCR based COVID-19 test at just Rs 1200 at sample collection booth in IIT Delhi.