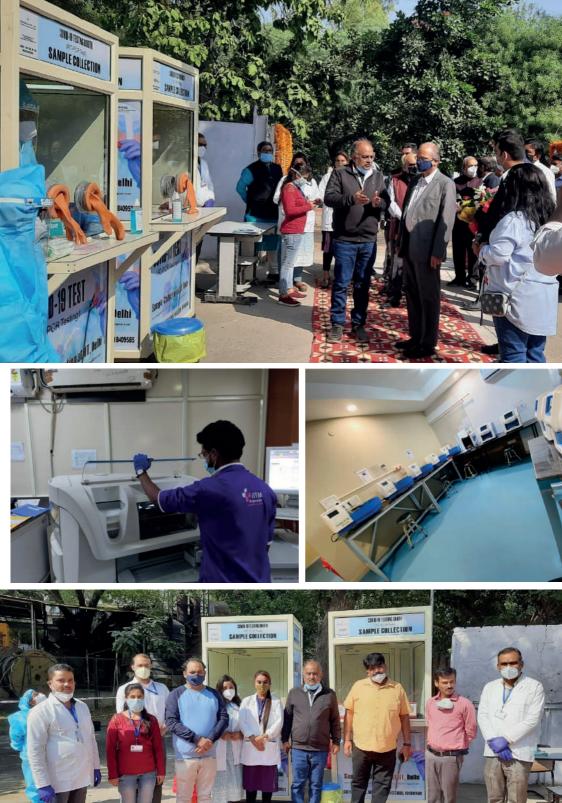

### Jharkhand introduces 5 mobile RT-PCR testing vans

The Jharkhand Rural Health Mission in association with the Delhi-based JITM Skills Pvt. Ltd launched five mobile RT-PCR test laboratories in the state on Saturday.

### COVID-19 Testing Facility Set Up At IIT Delhi

Indian Institute of Technology (IIT Delhi) has set up a COVID-19 testing facility at its campus. JITM Skills Pvt. Ltd. is offering RT-PCR based COVID-19 test at just Rs 1200 at sample collection booth in IIT Delhi.