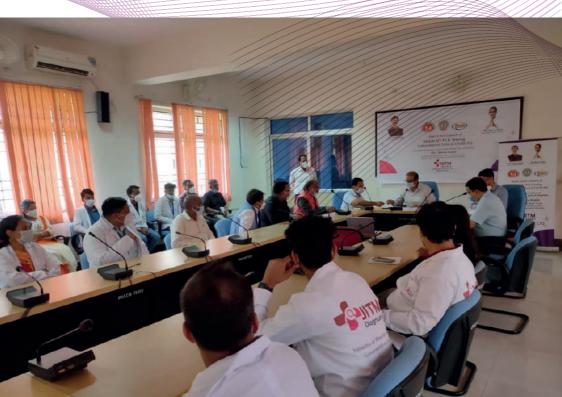

### COVID-19 Testing Facility Set Up At IIT Delhi

Indian Institute of Technology (IIT Delhi) has set up a COVID-19 testing facility at its campus. JITM Skills Pvt. Ltd. is offering RT-PCR based COVID-19 test at just Rs 1200 at sample collection booth in IIT Delhi.