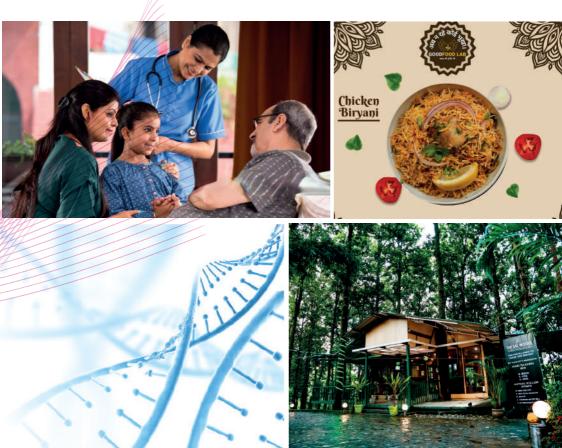

### COVID-19 Testing Facility Set Up At IIT Delhi

Indian Institute of Technology (IIT Delhi) has set up a COVID-19 testing facility at its campus. JITM Skills Pvt. Ltd. is offering RT-PCR based COVID-19 test at just Rs 1200 at sample collection booth in IIT Delhi.